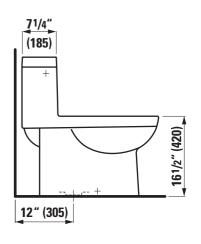

# 823953

**One-piece Water Closet** 

**Dimensions** 

Length: 28 2/16 inch
Width: 14 6/16 inch
Height: 28 12/16 inch

#### Specification text

One-piece Water Closet LAUFEN PRO

Vitreous china

Meets or exceeds the following:

ASMEA 112.19.2 cUPC/IAPMO listed

Siphon action 1.28 gpf, 4.8 lpf

Features:

Rough-in vertical 12" (305 mm), concealed trap, concealed fixing, closed water rim, fully glazed trapway, vacuum checked,(left hand chrome lever) Seat with cover included (European style), Soft lowering system Limited 5 year waranty

## **Technical Drawings**