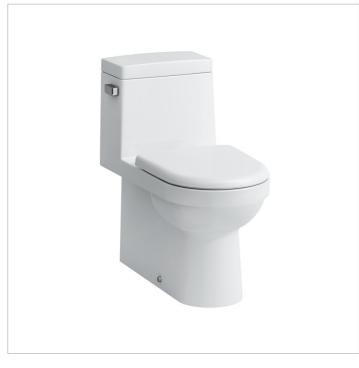

# 823953

**One-piece Water Closet** 

**Dimensions** 

Length: 28 2/16 inch
Width: 14 6/16 inch
Height: 28 12/16 inch