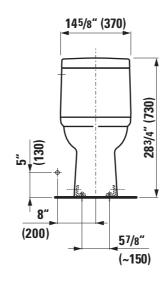

# 823953

**One-piece Water Closet** 

**Dimensions** 

Length: 28 2/16 inch
Width: 14 6/16 inch
Height: 28 12/16 inch

#### Specification text

One-piece Water Closet LAUFEN PRO

Vitreous china

Meets or exceeds the following:

ASMEA 112.19.2 cUPC/IAPMO listed

Siphon action 1.28 gpf, 4.8 lpf

Features:

Rough-in vertical 12" (305 mm), concealed trap, concealed fixing, closed water rim, fully glazed trapway, vacuum checked,(left hand chrome lever) Seat with cover included (European style), Soft lowering system Limited 5 year waranty

## **Technical Drawings**