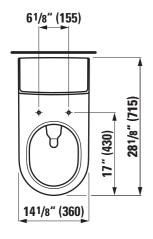

# 823953

**One-piece Water Closet** 

**Dimensions** 

Length: 28 2/16 inch
Width: 14 6/16 inch
Height: 28 12/16 inch

## **Technical Drawings**